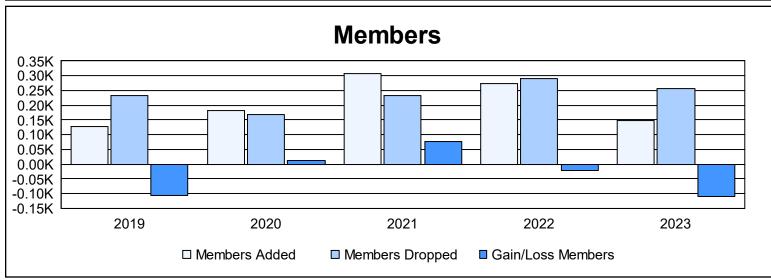

District B 6 As of June 2023 Cumulative

| Year      | New<br>Clubs | Dropped<br>Clubs | Gain/<br>Loss<br>Clubs | New<br>Members | Charter<br>Members | Reinstate<br>Members | Transfer<br>Members | Total<br>Member<br>Added | Total<br>Members<br>Dropped | Gain/<br>Loss<br>Members |
|-----------|--------------|------------------|------------------------|----------------|--------------------|----------------------|---------------------|--------------------------|-----------------------------|--------------------------|
| 2018-2019 | 2            | 4                | -2                     | 71             | 43                 | 9                    | 3                   | 126                      | 234                         | -108                     |
| 2019-2020 | 2            | 2                | 0                      | 123            | 37                 | 11                   | 10                  | 181                      | 170                         | 11                       |
| 2020-2021 | 6            | 4                | 2                      | 153            | 112                | 42                   | 1                   | 308                      | 232                         | 76                       |
| 2021-2022 | 6            | 7                | -1                     | 97             | 131                | 40                   | 4                   | 272                      | 292                         | -20                      |
| 2022-2023 | 1            | 7                | -6                     | 85             | 44                 | 13                   | 7                   | 149                      | 258                         | -109                     |
| Average   | 3            | 5                | -1                     | 106            | 73                 | 23                   | 5                   | 207                      | 237                         | -30                      |