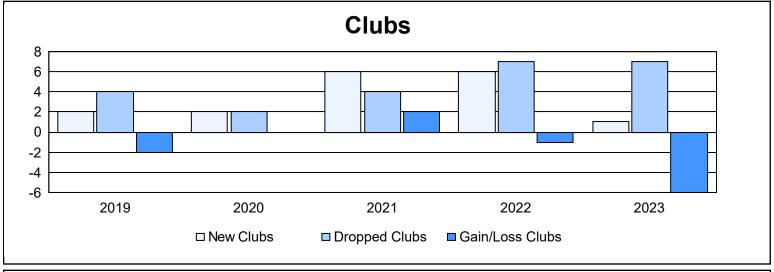

District B 6 As of June 2023 Cumulative

| Year      | New<br>Clubs | Dropped<br>Clubs | Gain/<br>Loss<br>Clubs | New<br>Members | Charter<br>Members | Reinstate<br>Members | Transfer<br>Members | Total<br>Member<br>Added | Total<br>Members<br>Dropped | Gain/<br>Loss<br>Members |
|-----------|--------------|------------------|------------------------|----------------|--------------------|----------------------|---------------------|--------------------------|-----------------------------|--------------------------|
| 2018-2019 | 2            | 4                | -2                     | 71             | 43                 | 9                    | 3                   | 126                      | 234                         | -108                     |
| 2019-2020 | 2            | 2                | 0                      | 123            | 37                 | 11                   | 10                  | 181                      | 170                         | 11                       |
| 2020-2021 | 6            | 4                | 2                      | 153            | 112                | 42                   | 1                   | 308                      | 232                         | 76                       |
| 2021-2022 | 6            | 7                | -1                     | 97             | 131                | 40                   | 4                   | 272                      | 292                         | -20                      |
| 2022-2023 | 1            | 7                | -6                     | 85             | 44                 | 13                   | 7                   | 149                      | 258                         | -109                     |
| Average   | 3            | 5                | -1                     | 106            | 73                 | 23                   | 5                   | 207                      | 237                         | -30                      |